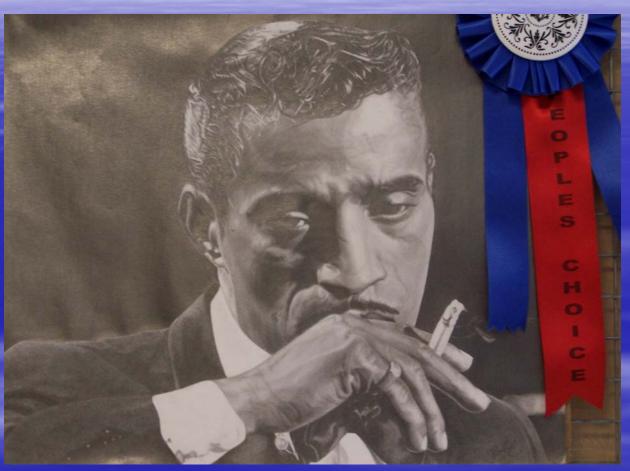

### The Peoples Choice

Sammy Davis Jr., By Kenneth Stephens Brown Creek Correctional Institution