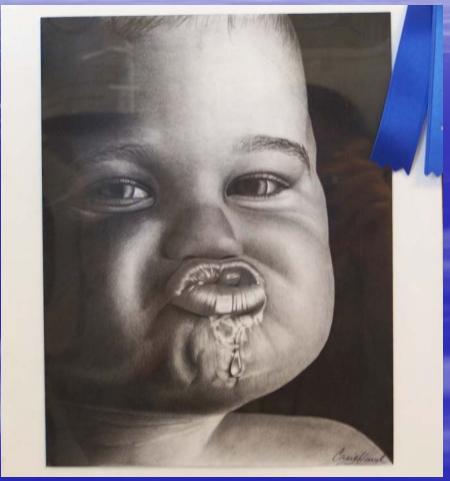

### 1st Place Drawing

A Kiss for Mama Alone By Craig Wissink Mountain View Correctional Institution