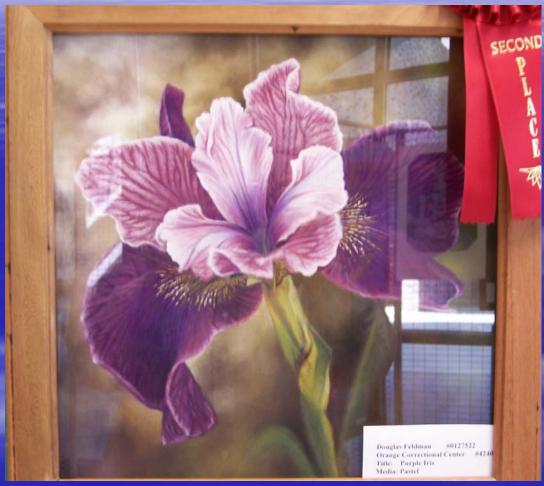

# 2<sup>nd</sup> Place Drawing

Purple Iris By Douglas Feldman Orange Correctional Center