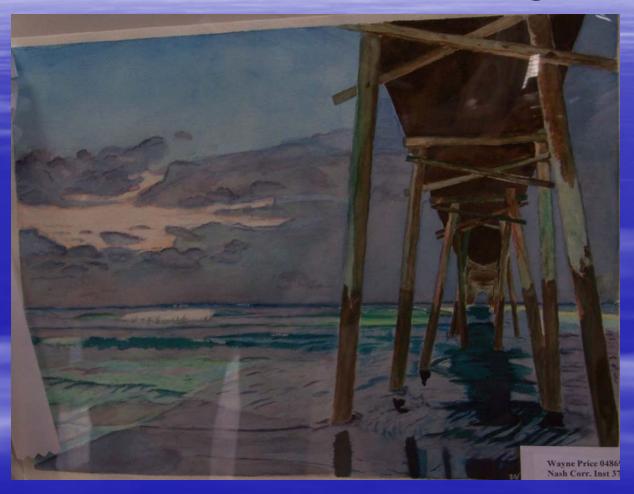

#### 32 Annual Inmate Art Show

Conducted at Vance Granville Community College November 17 – 19, 2008

#### Best In Show



Madera By James Pope Harnett Correctional Institution

### The Peoples Choice



Sammy Davis Jr., By Kenneth Stephens Brown Creek Correctional Institution

# 1st Place Painting



Mary J Blige By Gary Haywood Lumberton Correctional Institution

## 2<sup>nd</sup> Place Painting



Old Blackwater By Jeremy Bowen Avery Mitchell Correctional Institution

## 3rd Place Painting



Ebb Tide By Wayne Price Nash Correctional Institution

### 4th Place Painting



Midnight Lilies By Shelly White N.C. Correctional Institution for Women

# 5<sup>th</sup> Place Painting



Wind Twisted By Wayne Price Nash Correctional Institution

#### 1st Place Mixed Media



Dreamin of Home By Timmy Roten Avery Mitchell Correctional Institution

### 2<sup>nd</sup> Place Mixed Media



Trombone Player By Roderick Curry Pamlico Correctional Institution

# 3rd Place Mixed Media



Blind Faith By George Wilkerson Central Prison

### 4th Place Mixed Media



Into the Light By Jeremy Bowen Avery Mitchell Correctional Institution

### 5th Place Mixed Media



Iron Will By Kevin Myers
Avery Mitchell Correctional Institution

### 1st Place Drawing



A Kiss for Mama Alone By Craig Wissink Mount