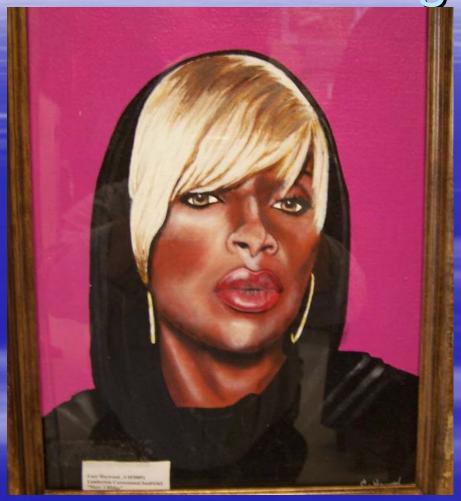

# 1st Place Painting

Mary J Blige By Gary Haywood Lumberton Correctional Institution