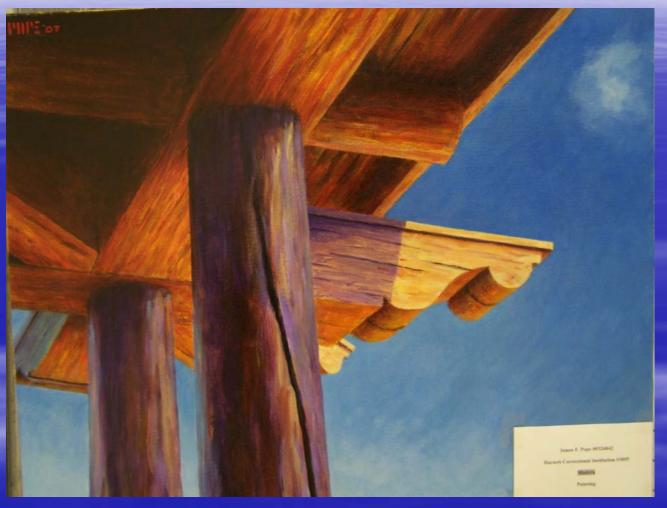

#### 32 Annual Inmate Art Show

Conducted at Vance Granville Community College November 17 – 19, 2008

#### Best In Show



Madera By James Pope Harnett Correctional Institution

### The Peoples Choice



Sammy Davis Jr., By Kenneth Stephens Brown Creek Correctional Institution

# 1st Place Painting



Mary J Blige By Gary Haywood Lumberton Correctional Institution

## 2<sup>nd</sup> Place Painting



Old Blackwater By Jeremy Bowen Avery Mitchell Correctional Institution

## 3rd Place Painting



Ebb Tide By Wayne Price Nash Correctional Institution

### 4th Place Painting



Midnight Lilies By Shelly White N.C. Correctional Institution for Women

# 5<sup>th</sup> Place Painting



Wind Twisted By Wayne Price Nash Correctional Institution

#### 1st Place Mixed Media



Dreamin of Home By Timmy Roten Avery Mitchell Correctional Institution

### 2<sup>nd</sup> Place Mixed Media



Trombone Player By Roderick Cu