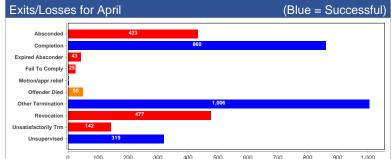

f State                  | 24    |     | 0     |

42

539

17

Cap. Warrant Rescinded

Totals

| April | May-MTD                                             |
|-------|-----------------------------------------------------|
| 3,287 | 147                                                 |
| 50    | 2                                                   |
| 4     | 1                                                   |
| 851   | 20                                                  |
| 0     | 0                                                   |
| 4,192 | 170                                                 |
| 885   | 37                                                  |
| 5,077 | 207                                                 |
|       | 3,287<br>50<br>4<br>851<br>0<br><b>4,192</b><br>885 |



| Contacts                        | April  | May-MTD |
|---------------------------------|--------|---------|
| Home Contacts w/Offender (HC1)  | 33,682 | 526     |
| Offender Mgmt Contacts (OMC)    | 41,568 | 2,510   |
| Warrantless Searches (WS)       | 11,625 | 710     |
| Home Warrantless Searches (HWS) | 2,470  | 52      |

| Violations - # of Cases (April) |       |
|---------------------------------|-------|
| Disposition CRV                 | 374   |
| Disposition DA                  | 452   |
| Disposition Quick Dip           | 198   |
| Totals                          | 1,024 |
| Pending Violations              | 6,652 |

| Probationer/Parole Officer Positions |     |       |  |
|--------------------------------------|-----|-------|--|
| <b>Total Positions</b>               |