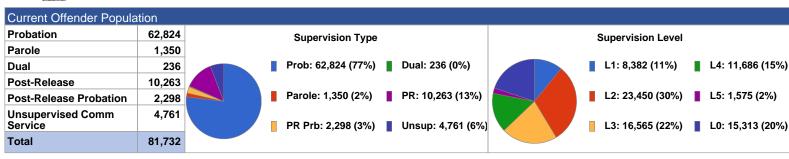

## Division of Community Supervision Fact Sheet - 05/02/2025





| Current Special Population        | Lvl 0 | Lvl 1 | Lvl 2 | LvI 3 | LvI 4 | LvI 5 | Total |
|-----------------------------------|-------|-------|-------|-------|-------|-------|-------|
| AJ Sex Offenders                  | 168   | 405   | 1,756 | 782   | 0     | 0     | 3,111 |
| SRG   Status: Validated           | 577   | 1,244 | 616   | 140   | 2     | 0     | 2,579 |
| SRG   Status: Associate           | 194   | 175   | 218   | 82    | 20    | 0     | 689   |
| Domestic Violence (Court Ordered) | 452   | 395   | 715   | 1,316 | 21    | 2     | 2,901 |

| Other Population Counts            |        |
|------------------------------------|--------|
| Felons                             | 48,866 |
| Misdemeanants                      | 27,302 |
| Discontinued                       | 5,