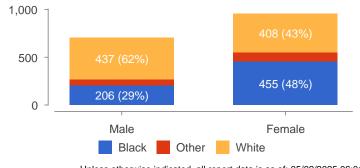

ender (HC1)  | 33,682 | 526     |
| Offender Mgmt Contacts (OMC)    | 41,568 | 2,510   |
| Warrantless Searches (WS)       | 11,625 | 710     |
| Home Warrantless Searches (HWS) | 2,470  | 52      |

| Violations - # of Cases (April) |       |
|---------------------------------|-------|
| Disposition CRV                 | 374   |
| Disposition DA                  | 452   |
| Disposition Quick Dip           | 198   |
| Totals                          | 1,024 |
| Pending Violations              | 6,652 |

| Probationer/Parole Officer Positions |     |       |  |
|--------------------------------------|-----|-------|--|
| <b>Total Positions</b>               |     | 1,873 |  |
| Filled                               | 89% | 1,665 |  |
| Vacant 11% 20                        |     |       |  |



Unless otherwise indicated, all report data is as of: 05/02/2025 06:01 AM