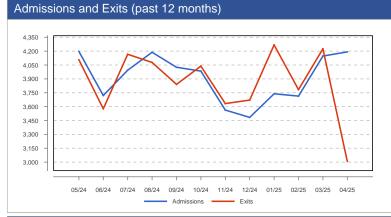

|  |
|----------------------------------|-----|--|
| Black Mountain                   | 32  |  |
| DART                             | 113 |  |
| Totals                           | 145 |  |
|                                  |     |  |

| Absconder Population | Felony | Misdem | Totals |
|----------------------|--------|--------|--------|
| Absconders           | 1,311  | 649    | 1,960  |
| Expired Absconders   | 2,873  | 6,022  | 8,895  |
| Totals               | 4,184  | 6,671  | 10,855 |

| Community Service Work Program      |         |
|-------------------------------------|---------|
| Supervised Offenders                | 6,876   |
| Unsupervised Offenders              | 4,761   |
| April # of Hours Completed          | 30,116  |
| April Value of Hours Completed (\$) | 219,031 |



| Victims                            |       |     |       |
|------------------------------------|-------|-----|-------|
| Offenders with Victims             |       |     | 1,053 |
| Total Registered Victims           |       |     | 1,664 |
| Victim Notifications Sent in April |       |     | 520   |
| Absconder Captures                 | April | May | -MTD  |
| Cap. Fug Task Force                | 79    |     | 2     |
| Cap. In County                     | 279   |     | 10    |
| Cap. Out of County                 | 115   |     | 4     |
| Cap. Out of State                  | 24    |     | 0     |

42

539

17

Cap. Warrant Rescinded

Totals

| April | May-MTD                                             |
|-------|-----------------------------------------------------|
| 3,287 | 147