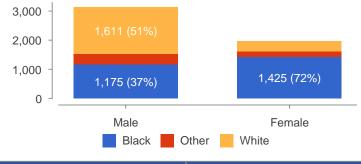

## Division of Institutions Fact Sheet - 05/02/2025

| Population by Gender/Race |        |        |       |        |     |  |  |
|---------------------------|--------|--------|-------|--------|-----|--|--|
| Gender                    | Black  | White  | Other | Total  |     |  |  |
| Male                      | 15,478 | 11,141 | 2,359 | 28,978 | 91% |  |  |
| Female                    | 758    | 1,881  | 160   | 2,799  | 9%  |  |  |
| Total                     | 16,236 | 13,022 | 2,519 | 31,777 |     |  |  |