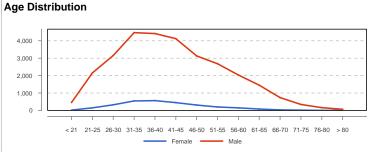

| Statistics               |                           |     |           |
|--------------------------|---------------------------|-----|-----------|
| Average Length of Senten | 16Y 2M 6D                 |     |           |
| Average Time in Custody  |                           |     | 5Y 10M 4D |
| Average Male Age         |                           |     | 41.97     |
| Average Female Age       | 40.30                     |     |           |
| Overall Average Age      | 41.83                     |     |           |
| Total Under 18           |                           |     | 29        |
|                          | Male                      | 97% | 28        |
|                          | Male Juvenile Pre-Trial   | 0%  | 0         |
|                          | Female                    | 3%  | 1         |
|                          | Female Juvenile Pre-Trial | 0%  | 0         |
| Age Distribution         |                           |     |           |